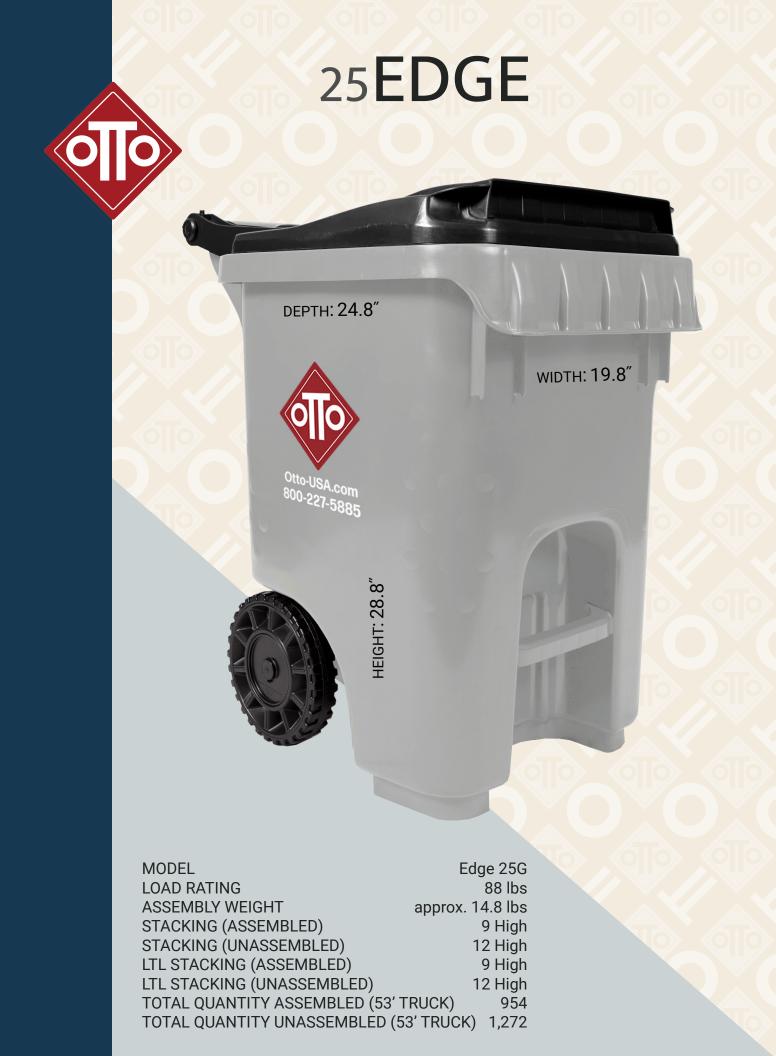

## 25EDGE BUILT FOR TODAY'S COLLECTION NEEDS

Durability increased with "double-pinned" Sanitary, lid attachment easy-open lift lip Longevity increased with contoured lid that Compatible with both reduces warp and fully-automated side water entrapment load and semiautomated rear load equipment equipped with tipper adapter plate. Lasts longer with UV resistant plastic for Fully-integrated long-term exposure plastic lift bar to sunlight means no leakage