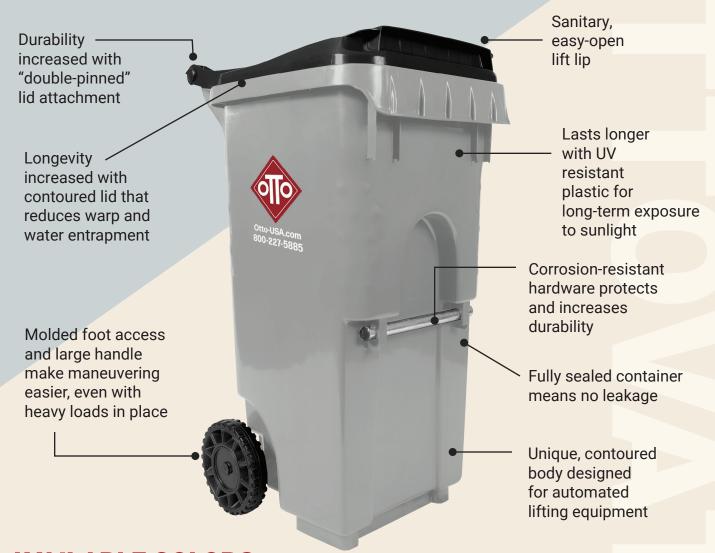

# 35EDGE



MODEL Edge 35G
LOAD RATING 122.5 lbs
ASSEMBLY WEIGHT approx. 19.8 lbs
STACKING 10 High
LTL STACKING 9 High
TOTAL QUANTITY (53' TRUCK) 1,160

# 35EDGE

#### **BUILT FOR TODAY'S COLLECTION NEEDS**



## **AVAILABLE COLORS**

The Edge container is available in eight standard colors. Over 80 custom colors available upon request.



ກ Duramax Holdings LLC dba Otto Environmental Systems

12700 General Drive, Charlotte, North Carolina 28273 800-795-6886 • info@otto-usa.com • otto-usa.com

© Duramax Holdings, LLC dba Otto Environmental Systems



### **YOUR CART YOUR WAY!**

Your cart is your billboard; every trash day passersby see your company name. Take the opportunity to stand out from the rest.

At Otto, we work with you to design your carts so you get the most from your investment.

Customize your cart with color logos, lid graphics, or custom color. We can also include serialization, RFID, barcodes, and more.

Make your carts, Truly Your Carts.

Contact your Area Sales Manager to ex