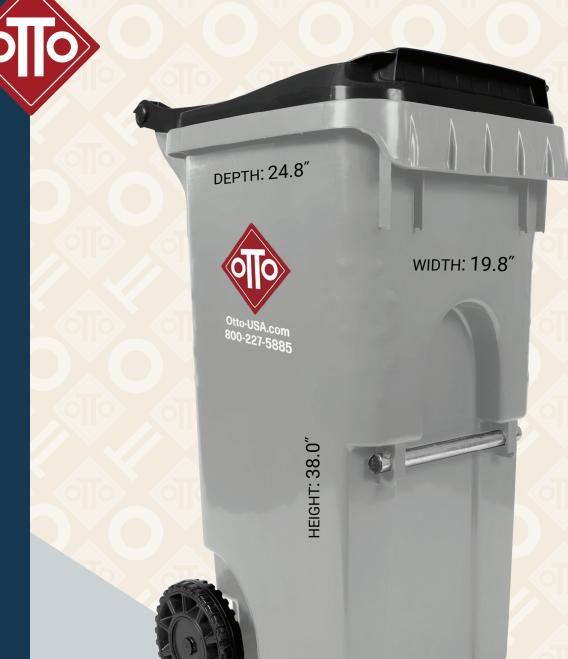

# 35EDGE

MODEL Edge 35G
LOAD RATING 122.5 lbs
ASSEMBLY WEIGHT approx. 19.8 lbs
STACKING 10 High
LTL STACKING 9 High
TOTAL QUANTITY (53' TRUCK) 1,160