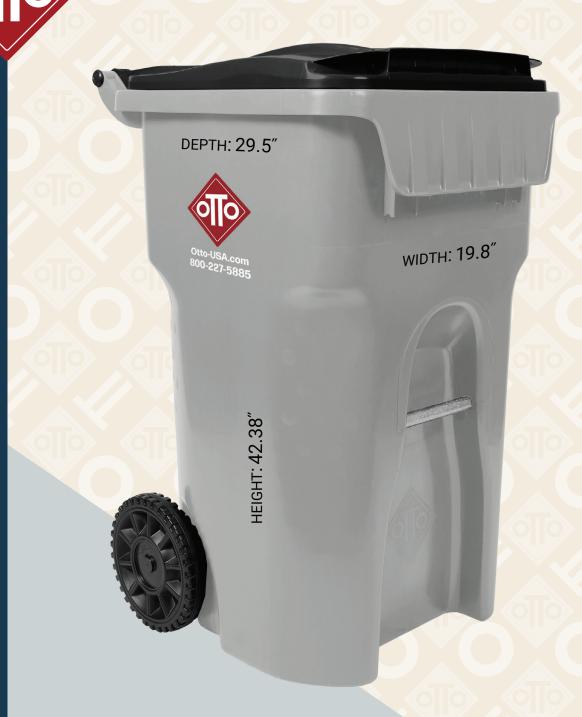

# 65EDGE

MODEL Edge 65G
LOAD RATING 230 lbs
ASSEMBLY WEIGHT approx. 29.5 lbs
STACKING 9 High
LTL STACKING 8 High
TOTAL QUANTITY (53' TRUCK) 720

# 65EDGE