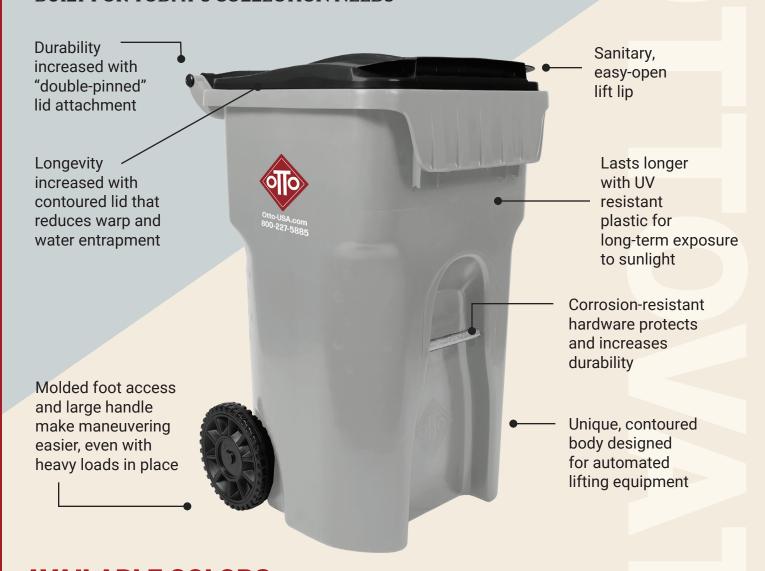

# 65EDGE



MODEL Edge 65G
LOAD RATING 230 lbs
ASSEMBLY WEIGHT approx. 29.5 lbs
STACKING 9 High
LTL STACKING 8 High
TOTAL QUANTITY (53' TRUCK) 720

# 65EDGE

#### **BUILT FOR TODAY'S COLLECTION NEEDS**



## **AVAILABLE COLORS**

The Edge container is available in eight standard colors. Over 80 custom colors available upon request.



Duramax Holdings LLC dba Otto Environmental Systems

12700 General Drive, Charlotte, North Carolina 28273 800-795-6886 • info@otto-usa.com • otto-usa.com © Duramax Holdings, LLC dba Otto Environmental Systems

:\_f\_

### **YOUR CART YOUR WAY!**

Your cart is your billboard; every trash day passersby see your company name. Take the opportunity to stand out from the rest.

At Otto, we work with you to design your carts so you get the most from your investment.

Customize your cart with color logos, lid graphics, or custom color. We can also include serialization, RFID, barcodes, and more.

Make your carts, Truly Your Carts.

Contact your Area Sales Manager to