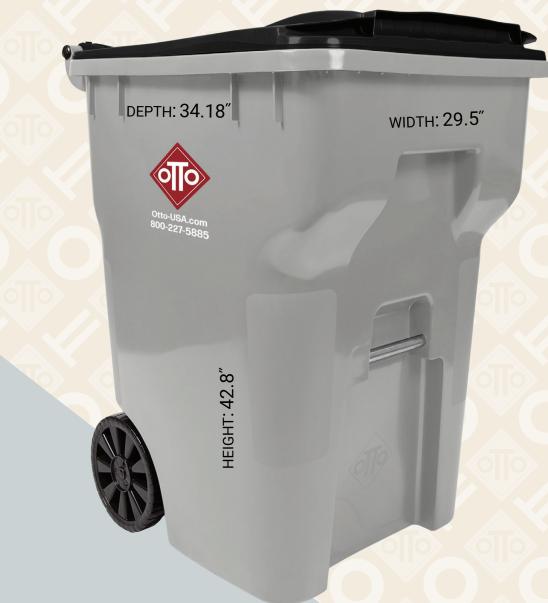

# 95MOMENTUM

MODEL Momentum 95G LOAD RATING 335 lbs ASSEMBLY WEIGHT approx. 35.7 lbs STACKING 13 High LTL STACKING 11 High TOTAL QUANTITY (53' TRUCK) 728