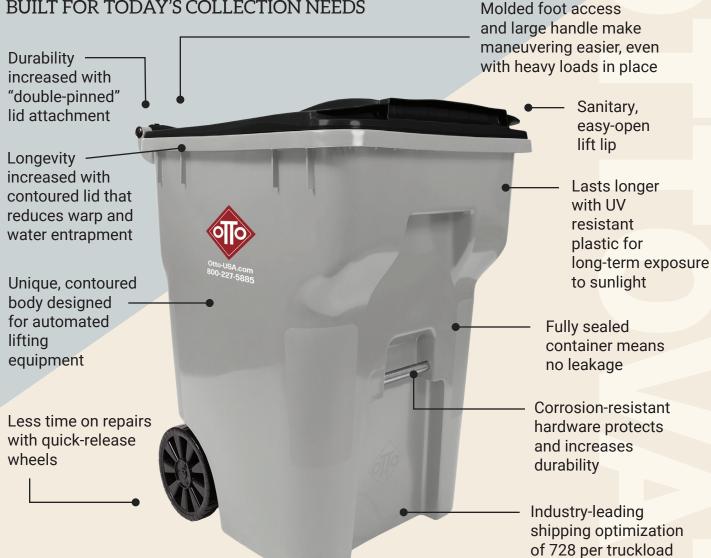

# 95MOMENTUM



MODEL Momentum 95G LOAD RATING 335 lbs ASSEMBLY WEIGHT approx. 35.7 lbs STACKING 13 High LTL STACKING 11 High TOTAL QUANTITY (53' TRUCK) 728

## 95MOMENTUM

#### **BUILT FOR TODAY'S COLLECTION NEEDS**



## **AVAILABLE COLORS**

The Momentum container is available in eight standard colors. Over 80 custom colors available upon request.



#### **Duramax Holdings LLC dba Otto Environmental Systems** 12700 General Drive, Charlotte, North Carolina 28273

800-795-6886 • info@otto-usa.com • otto-usa.com © Duramax Holdings, LLC dba Otto Environmental Systems



### **YOUR CART YOUR WAY!**

Your cart is your billboard; every trash day passersby see your company name. Take the opportunity to stand out from the rest.

At Otto, we work with you to design your carts so you get the most from your investment.

Customize your cart with color logos, lid graphics, or custom color. We can also include serialization, RFID, barcodes, and more.

Make your carts, **Truly Your Carts**.

Contact your Area Sales