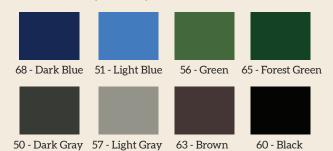

## **AVAILABLE COLORS**

The Momentum container is available in eight standard colors. Over 80 custom colors available upon request.